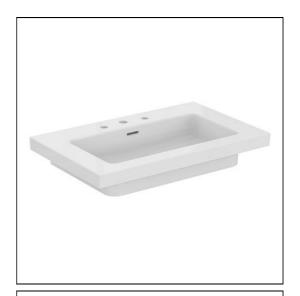

## **ILLUSTRATED**

**T4364** Extra 80cm vanity washbasin, 3 tapholes with overflow

**E0157** Wall fixing set

BC783 Joy dual control 3 hole basin mixer

**EE230339** Space saving trap and waste pipe assembly for use with

## **ILLUSTRATED PRODUCT DETAILS**

| Weights   |                     | Finishes                   |                       |
|-----------|---------------------|----------------------------|-----------------------|
| T4364     | 24.00 KG            | T4364                      | White (01)            |
| E0157     | 0.16 KG             |                            |                       |
| BC783     | 0.01 KG             | E0157                      | Neutral / No Finish   |
| EE23033   | 0.10 KG             |                            | <b>(67)</b>           |
| 9         |                     | BC783                      | Chrome finish (AA)    |
| T4574     | 30.00 KG            | DC/03                      | Cilionic illisii (AA) |
| Materials |                     | EE23033                    | Neutral / No Finish   |
| T4364     | Fine Fireclay       | 9                          | (67)                  |
| E0157     | Metal               | T4574                      | Matt White (Y1)       |
| BC783     | Chrome Plated Brass |                            | (,                    |
| EE23033   | Plastic             |                            | _                     |
| 9         |                     | Designer                   |                       |
| T4574     | Mixed Material      | Palomba Serafini Associati |                       |