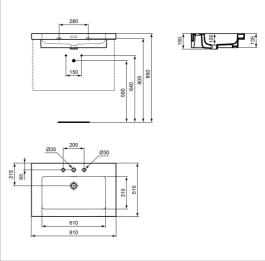

## **ILLUSTRATED**

**T4364** Extra 80cm vanity washbasin, 3 tapholes with overflow

**E0157** Wall fixing set

BC783 Joy dual control 3 hole basin mixer

**EE230339** Space saving trap and waste pipe assembly for use with

## **ILLUSTRATED PRODUCT DETAILS**

| Weights   |                     | Finishes                   |                       |
|-----------|---------------------|----------------------------|-----------------------|
| T4364     | 24.00 KG            | T4364                      | White (01)            |
| E0157     | 0.16 KG             |                            |                       |
| BC783     | 0.01 KG             | E0157                      | Neutral / No Finish   |
| EE23033   | 0.10 KG             |                            | <b>(67)</b>           |
| 9         |                     | BC783                      | Chrome finish (AA)    |
| T4574     | 30.00 KG            | DC/03                      | Cilionic illisii (AA) |
| Materials |                     | EE23033                    | Neutral / No Finish   |
| T4364     | Fine Fireclay       | 9                          | (67)                  |
| E0157     | Metal               | T4574                      | Matt White (Y1)       |
| BC783     | Chrome Plated Brass |                            | (,                    |
| EE23033   | Plastic             |                            | _                     |
| 9         |                     | Designer                   |                       |
| T4574     | Mixed Material      | Palomba Serafini Associati |                       |