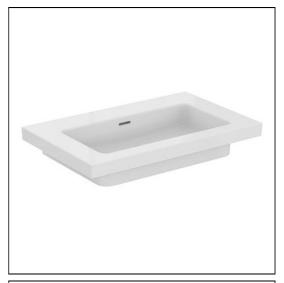

## Extra 80cm Vanity Washbasin

# T4365 Extra 80cm vanity washbasin, no taphole with overflow A1313 Built-in basin mixer kit 1, horizontal E0157 Wall fixing set A7381 Joy single lever built-in basin mixer with 220mm spout E1482 1 1/4" basin clicker waste: slotted EE230339 Space saving trap and waste pipe assembly for use with