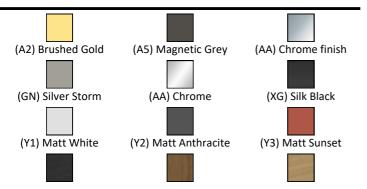

### **FINISH OPTIONS**

# Extra 80cm Vanity Washbasin

(Y4) Smoked Oak (Y5) Dark Walnut

(Y6) Light Oak