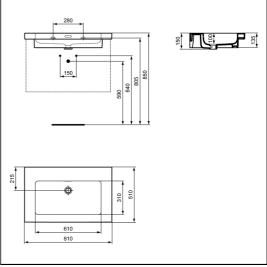

## Extra 80cm Vanity Washbasin

# T4365 Extra 80cm vanity washbasin, no taphole with overflow A1313 Built-in basin mixer kit 1, horizontal E0157 Wall fixing set A7381 Joy single lever built-in basin mixer with 220mm spout E1482 1 1/4" basin clicker waste: slotted EE230339 Space saving trap and waste pipe assembly for use with