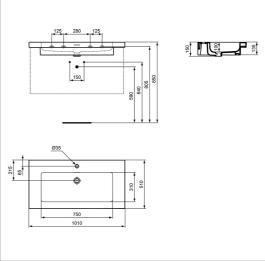

## Extra 100cm Vanity Washbasin

## **ILLUSTRATED**

**T4366** Extra 100cm vanity washbasin, 1 taphole with overflow

**E0157** Wall fixing set

**BC799** Joy single lever basin mixer with click waste

**EE230339** Space saving trap and waste pipe assembly for use with