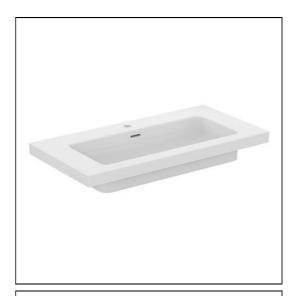

## Extra 100cm Vanity Washbasin

## **ILLUSTRATED**

**T4366** Extra 100cm vanity washbasin, 1 taphole with overflow

**E0157** Wall fixing set

**BC799** Joy single lever basin mixer with click waste

**EE230339** Space saving trap and waste pipe assembly for use with