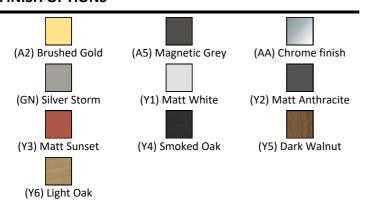

#### **FINISH OPTIONS**

#### **ILLUSTRATED PRODUCT DETAILS**

| Weights   |                     | Finishes                   |                     |
|-----------|---------------------|----------------------------|---------------------|
| T4368     | 29.60 KG            | T4368                      | White (01)          |
| E0157     | 0.16 KG             |                            |                     |
| BC783     | 0.01 KG             | E0157                      | Neutral / No Finish |
|           | 0.10 KG             |                            | (67)                |
| 9         |                     | BC783                      | Chrome finish (AA)  |
| T4575     | 30.00 KG            |                            |                     |
| Materials |                     | EE23033                    | Neutral / No Finish |
| T4368     | Fine Fireclay       | 9                          |                     |
| E0157     | Metal               | T4575                      | Matt White (Y1)     |
| BC783     | Chrome Plated Brass |                            | (,                  |
| EE23033   | Plastic             |                            | -                   |
| 9         |                     | Designer                   |                     |
| T4575     | Mixed Material      | Palomba Serafini Associati |                     |