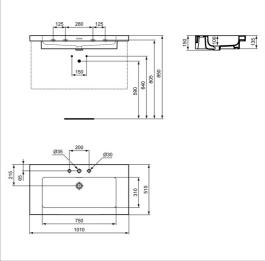

### **ILLUSTRATED**

**T4368** Extra 100cm vanity washbasin, 3 tapholes with overflow

**E0157** Wall fixing set

BC783 Joy dual control 3 hole basin mixer

**EE230339** Space saving trap and waste pipe assembly for use with