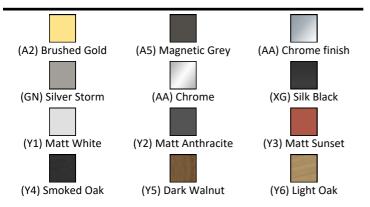

| Fine Fireclay       | E1482                      | Chrome (AA)                 |
| E0157        | Metal               |                            |                             |
| A7381        | Chrome Plated Brass | EE23033                    | Neutral / No Finish         |
| E1482        | Chrome Plated Metal | 9                          | (67)                        |
| EE23033<br>9 | Plastic             | T4575                      | Matt White (Y1)             |
| T4575        | Mixed Material      |                            |                             |
|              |                     | Designer                   |                             |
|              |                     | Palomba Serafini Associati |                             |

### **FINISH OPTIONS**







# Extra 100cm Vanity Washbasin

### **Standards**

Washbasin to BS EN 14688 and BS EN 31

### **Special Notes**

Washbasin wall mounted using E0157 wall fixing set or supplied on dedicated furniture units. When fitted to furniture washbasin must be secured with the E0157 fixing set.