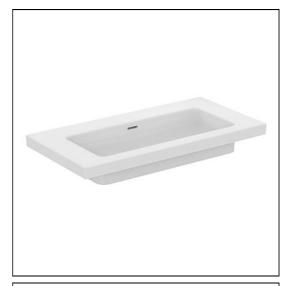

# Extra 100cm Vanity Washbasin

# T4369 Extra 100cm vanity washbasin, no taphole with overflow A1313 Built-in basin mixer kit 1, horizontal E0157 Wall fixing set A7381 Joy single lever built-in basin mixer with 220mm spout E1482 1 1/4" basin clicker waste: slotted EE230339 Space saving trap and waste pipe assembly for use with furniture basin units T4575 Conca 100cm wall hung vanity unit with 2 drawers