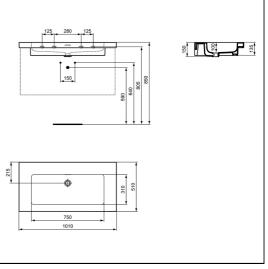

### **Standards**

Washbasin to BS EN 14688 and BS EN 31

### **Special Notes**

Washbasin wall mounted using E0157 wall fixing set or supplied on dedicated furniture units. When fitted to furniture washbasin must be secured with the E0157 fixing set.