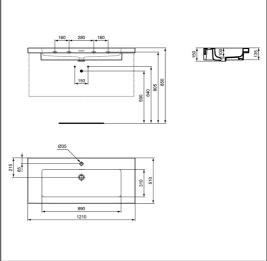

#### **ILLUSTRATED PRODUCT DETAILS**

| Weights   |                     | Finishes                   |                      |
|-----------|---------------------|----------------------------|----------------------|
| T4370     | 34.40 KG            | T4370                      | White (01)           |
| E0157     | 0.16 KG             |                            |                      |
| BC799     | 0.01 KG             | E0157                      | Neutral / No Finish  |
| EE23033   | 0.10 KG             |                            | (67)                 |
| 9         |                     | BC799                      | Chrome finish (AA)   |
| T4576     | 30.00 KG            | Be733                      | Cironic iiiisii (AA) |
| Materials |                     | EE23033                    | Neutral / No Finish  |
| T4370     | Fine Fireclay       | 9                          | (67)                 |
| E0157     | Metal               | T4576                      | Matt White (Y1)      |
| BC799     | Chrome Plated Brass |                            |                      |
| EE23033   | Plastic             |                            | •                    |
| 9         |                     | Designer                   |                      |
| T4576     | Mixed Material      | Palomba Serafini Associati |                      |