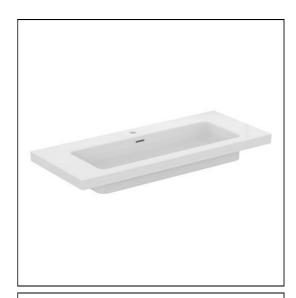

### **ILLUSTRATED**

**T4370** Extra 120cm vanity washbasin, 1 taphole with overflow

**E0157** Wall fixing set

**BC799** Joy single lever basin mixer with click waste

**EE230339** Space saving trap and waste pipe assembly for use with