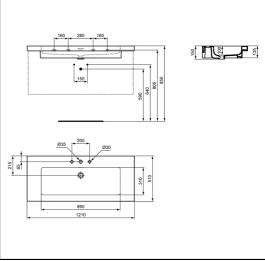

#### **ILLUSTRATED**

**T4372** Extra 120cm vanity washbasin, 3 tapholes with overflow

**E0157** Wall fixing set

BC783 Joy dual control 3 hole basin mixer

**EE230339** Space saving trap and waste pipe assembly for use with