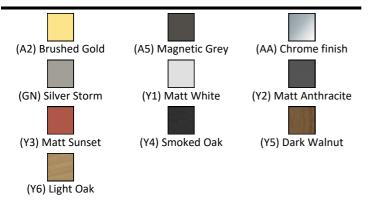

| Chrome finish (AA)      |
| T4576     | 30.00 KG            | 56763                      | Citroffic fillion (704) |
| Materials |                     | EE23033                    | Neutral / No Finish     |
| T4372     | Fine Fireclay       | 9                          | (67)                    |
| E0157     | Metal               | T4576                      | Matt White (Y1)         |
| BC783     | Chrome Plated Brass |                            |                         |
| EE23033   | Plastic             |                            | •                       |
| 9         |                     | Designer                   |                         |
| T4576     | Mixed Material      | Palomba Serafini Associati |                         |

#### **FINISH OPTIONS**



#### Standards

Washbasin to BS EN 14688 and BS EN 31

### **Special Notes**

Washbasin wall mounted using E0157 wall fixing set or supplied on dedicated furniture units. When fitted to furniture washbasin must be





# Extra 120cm Vanity Washbasin

secured with the E0157 fixing set.