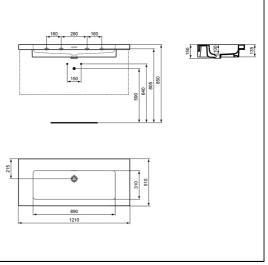

# Extra 120cm Vanity Washbasin

| ILLUSTRATED |                                                                              |  |  |
|-------------|------------------------------------------------------------------------------|--|--|
| T4373       | Extra 120cm vanity washbasin, no taphole with overflow                       |  |  |
| A1313       | Built-in basin mixer kit 1, horizontal                                       |  |  |
| E0157       | Wall fixing set                                                              |  |  |
| A7381       | Joy single lever built-in basin mixer with 220mm spout                       |  |  |
| E1482       | 1 1/4" basin clicker waste: slotted                                          |  |  |
| EE230339    | Space saving trap and waste pipe assembly for use with furniture basin units |  |  |
| T4576       | Conca 120cm wall hung vanity unit with 2 drawers                             |  |  |

# Extra 120cm Vanity Washbasin

#### **Standards**

Washbasin to BS EN 14688 and BS EN 31