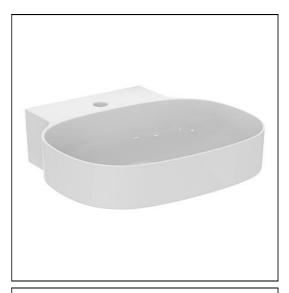

# Linda X 50cm Washbasin

# **ILLUSTRATED**

**T4390** Linda X 50cm washbasin, 1 taphole, no overflow

**E0157** Wall fixing set

BC801 Joy single lever mini basin mixer with click wasteE0079 Trap 1¼" Contemporary metal bottle, 75mm seal