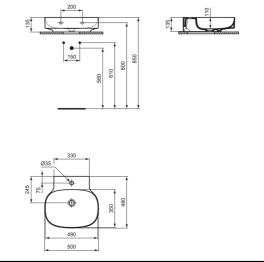

#### **Special Notes**

Washbasin wall mounted using E0157 wall fixing set with full pedestal mounted using 2 screws through the back of the basin (not supplied).