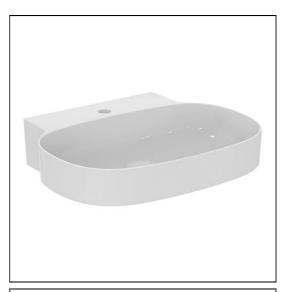

# Linda X 60cm Washbasin

# **ILLUSTRATED**

**T4393** Linda X 60cm washbasin, 1 taphole, no overflow

**E0157** Wall fixing set

BC801 Joy single lever mini basin mixer with click wasteE0079 Trap 1¼" Contemporary metal bottle, 75mm seal