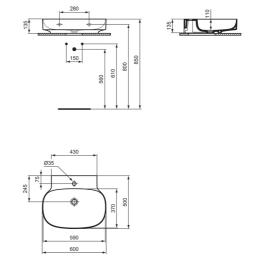

# **ILLUSTRATED**

**T4393** Linda X 60cm washbasin, 1 taphole, no overflow

**E0157** Wall fixing set

BC801 Joy single lever mini basin mixer with click wasteE0079 Trap 1¼" Contemporary metal bottle, 75mm seal

#### **Special Notes**

Washbasin wall mounted using E0157 wall fixing set with full pedestal mounted using 2 screws through the back of the basin (not supplied).