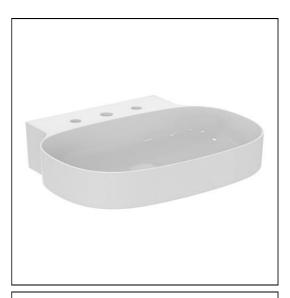

# Linda X 60cm Washbasin

## **ILLUSTRATED**

**T4394** Linda X 60cm washbasin, 3 tapholes, no overflow

**E0157** Wall fixing set

BC783 Joy dual control 3 hole basin mixer

E0079 Trap 1¼" Contemporary metal bottle, 75mm seal