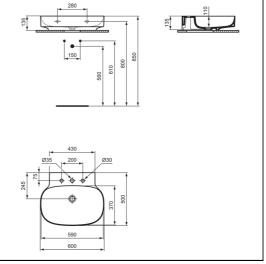

## **ILLUSTRATED PRODUCT DETAILS**

| Weights   |                     | Finishes    |                     |
|-----------|---------------------|-------------|---------------------|
| T4394     | 14.00 KG            | T4394       | White (01)          |
| E0157     | 0.16 KG             |             |                     |
| BC783     | 0.01 KG             | E0157       | Neutral / No Finish |
| E0079     | 1.45 KG             |             | (67)                |
| Materials |                     | BC783       | Chrome finish (AA)  |
| T4394     | Diamatec            |             |                     |
| E0157     | Metal               | E0079       | Chrome (AA)         |
| BC783     | Chrome Plated Brass |             |                     |
| E0079     | Chrome Plated Metal | Designer    |                     |
| Palomba   |                     | Palomba Ser | afini Associati     |