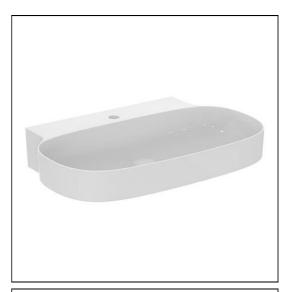

# Linda X 75cm Washbasin

### **ILLUSTRATED**

**T4396** Linda X 75cm washbasin, 1 taphole, no overflow

**E0157** Wall fixing set

BC801 Joy single lever mini basin mixer with click wasteE0079 Trap 1¼" Contemporary metal bottle, 75mm seal