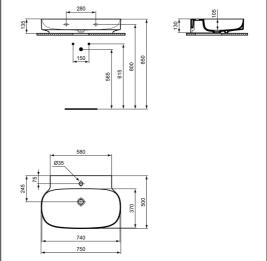

# Linda X 75cm Washbasin

### **ILLUSTRATED**

**T4396** Linda X 75cm washbasin, 1 taphole, no overflow

**E0157** Wall fixing set

BC801 Joy single lever mini basin mixer with click wasteE0079 Trap 1¼" Contemporary metal bottle, 75mm seal

### **ILLUSTRATED PRODUCT DETAILS**

| Weights   |                     | Finishes                   |  |                     |
|-----------|---------------------|----------------------------|--|---------------------|
| T4396     | 17.00 KG            | T4396                      |  | White (01)          |
| E0157     | 0.16 KG             |                            |  |                     |
| BC801     | 0.01 KG             | E0157                      |  | Neutral / No Finish |
| E0079     | 1.45 KG             | _                          |  | (67)                |
| Materials |                     | BC801                      |  | Chrome finish (AA)  |
| T4396     | Diamatec            |                            |  |                     |
| E0157     | Metal               | E0079                      |  | Chrome (AA)         |
| BC801     | Chrome Plated Brass |                            |  |                     |
| E0079     | Chrome Plated Metal | Designer                   |  |                     |
|           |                     | Palomba Serafini Associati |  |                     |