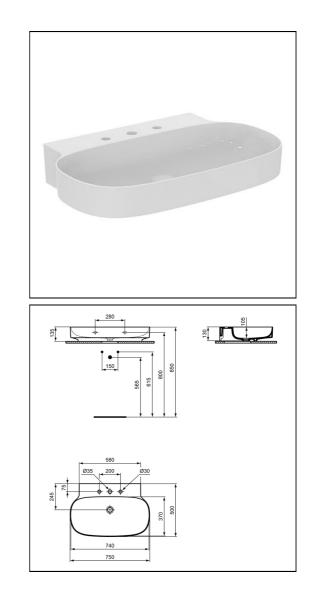

# Linda X 75cm Washbasin

### **ILLUSTRATED**

| T4397 | Linda X 75cm washbasin, 3 tapholes, no overflow |
|-------|-------------------------------------------------|
| E0157 | Wall fixing set                                 |
| BC783 | Joy dual control 3 hole basin mixer             |
| E0079 | Trap 1¼" Contemporary metal bottle, 75mm seal   |

## ILLUSTRATED PRODUCT DETAILS

| Weights   |                            | Finishes |          |                     |  |
|-----------|----------------------------|----------|----------|---------------------|--|
| T4397     | 17.00 KG                   | T4397    |          | White (01)          |  |
| E0157     | 0.16 KG                    |          |          |                     |  |
| BC783     | 0.01 KG                    | E0157    |          | Neutral / No Finish |  |
| E0079     | 1.45 KG                    |          |          | (67)                |  |
| Materials |                            | BC783    |          | Chrome finish (AA)  |  |
| T4397     | Diamatec                   |          |          |                     |  |
| E0157     | Metal                      | E0079    |          | Chrome (AA)         |  |
| BC783     | Chrome Plated Brass        |          |          |                     |  |
| E0079     | Chrome Plated Metal        | Designer | lesigner |                     |  |
|           |                            |          |          |                     |  |
|           | Palomba Serafini Associati |          |          |                     |  |

#### **Special Notes**

Washbasin wall mounted using E0157 wall fixing set with full pedestal mounted using 2 screws through the back of the basin (not supplied).