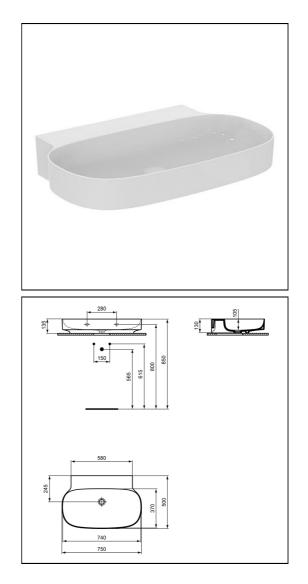

# Linda X 75cm Washbasin

## ILLUSTRATED

| T4398 | Linda X 75cm washbasin, no taphole, no overflow        |
|-------|--------------------------------------------------------|
| A1313 | Built-in basin mixer kit 1, horizontal                 |
| E0157 | Wall fixing set                                        |
| A7379 | Joy single lever built-in basin mixer with 220mm spout |
| E0079 | Trap 1¼" Contemporary metal bottle, 75mm seal          |
|       |                                                        |

#### **Special Notes**

Washbasin wall mounted using E0157 wall fixing set with full pedestal mounted using 2 screws through the back of the basin (not supplied).