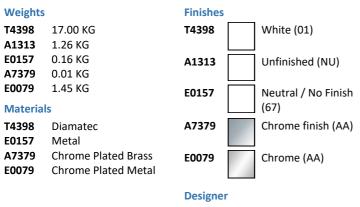

## ILLUSTRATED

| T4398 | Linda X 75cm washbasin, no taphole, no overflow        |
|-------|--------------------------------------------------------|
| A1313 | Built-in basin mixer kit 1, horizontal                 |
| E0157 | Wall fixing set                                        |
| A7379 | Joy single lever built-in basin mixer with 220mm spout |
| E0079 | Trap 1¼" Contemporary metal bottle, 75mm seal          |
|       |                                                        |