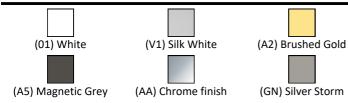

asin mixer              |
| E0079 | Trap 1¼" Contemporary metal bottle, 75mm seal    |

## ILLUSTRATED PRODUCT DETAILS

| Weights        | ;                               | Finishes                   |
|----------------|---------------------------------|----------------------------|
| T4399<br>BC982 | 8.50 KG<br>0.01 KG              | <b>T4399</b> White (01)    |
| E0079          | 1.45 KG                         | BC982 Chrome finish (AA)   |
| Materials      |                                 |                            |
| T4399<br>BC982 | Diamatec<br>Chrome Plated Brass | E0079 Chrome (AA)          |
| E0079          | Chrome Plated Metal             | Designer                   |
|                |                                 | Palomba Serafini Associati |

## **FINISH OPTIONS**



#### **Standards**

Washbasin to BS EN 14688 and BS EN 31



#### E: info@idealspec.co.uk | T: 0870 122 8822 | F: 0870 122 8282 | www.idealspec.co.uk