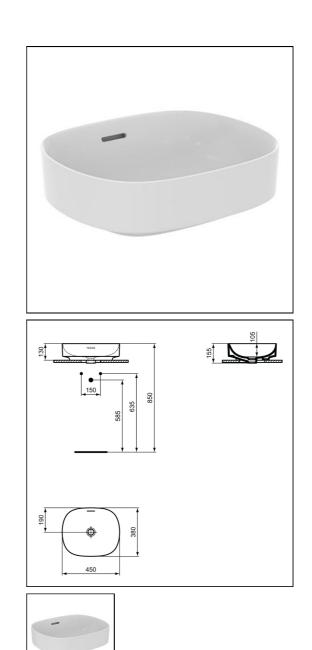

# Linda X 45cm Vessel Washbasin

### ILLUSTRATED

| T4399 | Linda X 45cm oval vessel washbasin with overflow |
|-------|--------------------------------------------------|
| BC982 | Joy single lever vessel basin mixer              |
| E0079 | Trap 1¼" Contemporary metal bottle, 75mm seal    |

## ILLUSTRATED PRODUCT DETAILS

| Weights        | ;                               | Finishes                   |
|----------------|---------------------------------|----------------------------|
| T4399<br>BC982 | 8.50 KG<br>0.01 KG              | <b>T4399</b> White (01)    |
| E0079          | 1.45 KG                         | BC982 Chrome finish (AA)   |
| Materials      |                                 |                            |
| T4399<br>BC982 | Diamatec<br>Chrome Plated Brass | E0079 Chrome (AA)          |
| E0079          | Chrome Plated Metal             | Designer                   |
|                |                                 | Palomba Serafini Associati |