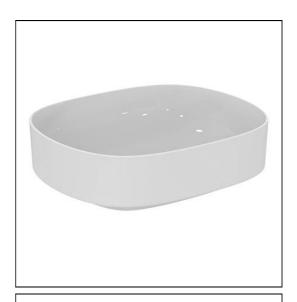

# Linda X 45cm Vessel Washbasin

### **ILLUSTRATED**

**T4400** Linda X 45cm oval vessel washbasin without overflow

BC982 Joy single lever vessel basin mixer

E0079 Trap 1¼" Contemporary metal bottle, 75mm seal

#### **ILLUSTRATED PRODUCT DETAILS**

| Weights   |                     | Finishes |                    |
|-----------|---------------------|----------|--------------------|
| T4400     | 7.80 KG             | T4400    | White (01)         |
| BC982     | 0.01 KG             |          |                    |
| E0079     | 1.45 KG             | BC982    | Chrome finish (AA) |
| Materials |                     |          |                    |
| T4400     | Diamatec            | E0079    | Chrome (AA)        |
| BC982     | Chrome Plated Brass |          |                    |
| E0079     | Chrome Plated Metal | Designer |                    |