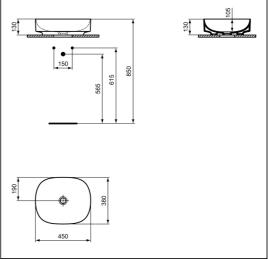

#### **ILLUSTRATED PRODUCT DETAILS**

| Weights   |                     | Finishes |                    |
|-----------|---------------------|----------|--------------------|
| T4400     | 7.80 KG             | T4400    | White (01)         |
| BC982     | 0.01 KG             |          |                    |
| E0079     | 1.45 KG             | BC982    | Chrome finish (AA) |
| Materials |                     |          |                    |
| T4400     | Diamatec            | E0079    | Chrome (AA)        |
| BC982     | Chrome Plated Brass |          |                    |
| E0079     | Chrome Plated Metal | Designer |                    |