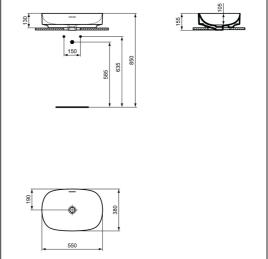

# **ILLUSTRATED**

**T4401** Linda X 55cm oval vessel washbasin with overflow

BC982 Joy single lever vessel basin mixer

E0079 Trap 1¼" Contemporary metal bottle, 75mm seal

### **ILLUSTRATED PRODUCT DETAILS**

| Weights   |                     | Finishes |                    |
|-----------|---------------------|----------|--------------------|
| T4401     | 9.80 KG             | T4401    | White (01)         |
| BC982     | 0.01 KG             |          |                    |
| E0079     | 1.45 KG             | BC982    | Chrome finish (AA) |
| Materials |                     |          |                    |
| T4401     | Diamatec            | E0079    | Chrome (AA)        |
| BC982     | Chrome Plated Brass |          |                    |
| E0079     | Chrome Plated Metal | Designer |                    |