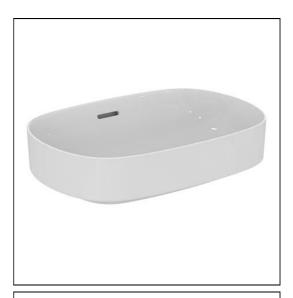

# Linda X 55cm Vessel Washbasin

# **ILLUSTRATED**

**T4401** Linda X 55cm oval vessel washbasin with overflow

BC982 Joy single lever vessel basin mixer

E0079 Trap 1¼" Contemporary metal bottle, 75mm seal

### **ILLUSTRATED PRODUCT DETAILS**

| Weights   |                     | Finishes |                    |
|-----------|---------------------|----------|--------------------|
| T4401     | 9.80 KG             | T4401    | White (01)         |
| BC982     | 0.01 KG             |          |                    |
| E0079     | 1.45 KG             | BC982    | Chrome finish (AA) |
| Materials |                     |          |                    |
| T4401     | Diamatec            | E0079    | Chrome (AA)        |
| BC982     | Chrome Plated Brass |          |                    |
| E0079     | Chrome Plated Metal | Designer |                    |