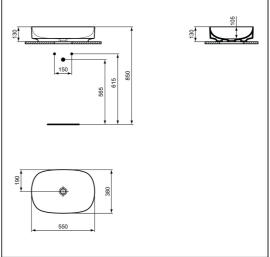

# Linda X 55cm Vessel Washbasin

## **ILLUSTRATED**

T4402 Linda X oval vessel washbasin without overflow

BC982 Joy single lever vessel basin mixer

E0079 Trap 1¼" Contemporary metal bottle, 75mm seal

### **ILLUSTRATED PRODUCT DETAILS**

| Weights   |                     | Finishes |                    |
|-----------|---------------------|----------|--------------------|
| T4402     | 9.50 KG             | T4402    | White (01)         |
| BC982     | 0.01 KG             |          |                    |
| E0079     | 1.45 KG             | BC982    | Chrome finish (AA) |
| Materials |                     |          |                    |
| T4402     | Diamatec            | E0079    | Chrome (AA)        |
| BC982     | Chrome Plated Brass |          |                    |
| E0079     | Chrome Plated Metal | Designer |                    |