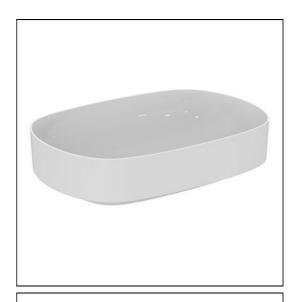

# Linda X 55cm Vessel Washbasin

## **ILLUSTRATED**

T4402 Linda X oval vessel washbasin without overflow

BC982 Joy single lever vessel basin mixer

E0079 Trap 1¼" Contemporary metal bottle, 75mm seal

### **ILLUSTRATED PRODUCT DETAILS**

| Weights   |                     | Finishes |                    |
|-----------|---------------------|----------|--------------------|
| T4402     | 9.50 KG             | T4402    | White (01)         |
| BC982     | 0.01 KG             |          |                    |
| E0079     | 1.45 KG             | BC982    | Chrome finish (AA) |
| Materials |                     |          |                    |
| T4402     | Diamatec            | E0079    | Chrome (AA)        |
| BC982     | Chrome Plated Brass |          |                    |
| E0079     | Chrome Plated Metal | Designer |                    |