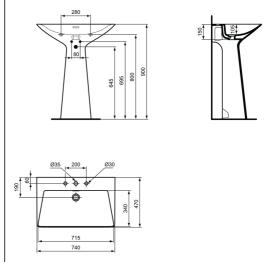

### **ILLUSTRATED PRODUCT DETAILS**

| Sizes                              |                                                                      | Finishes                                      |                                             |
|------------------------------------|----------------------------------------------------------------------|-----------------------------------------------|---------------------------------------------|
| T4426                              | w:740 x d:470                                                        | T4426                                         | White (01)                                  |
| Weights<br>T4426<br>E0157<br>BC783 | 33.40 KG<br>0.16 KG<br>0.01 KG                                       | E0157 BC783                                   | Neutral / No Finish (67) Chrome finish (AA) |
| E0079<br>Material                  | 1.45 KG<br>s                                                         | E0079                                         | Chrome (AA)                                 |
| T4426<br>E0157<br>BC783<br>E0079   | Fine Fireclay<br>Metal<br>Chrome Plated Brass<br>Chrome Plated Metal | <b>Designer</b><br>Palomba Serafini Associati |                                             |
|                                    |                                                                      |                                               |                                             |