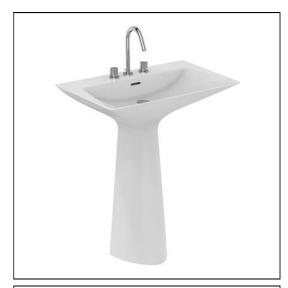

# Tipo-Z 74cm Washbasin

## **ILLUSTRATED**

**T4426** Tipo-Z 74cm washbasin, 3 tapholes with overflow

**E0157** Wall fixing set

BC783 Joy dual control 3 hole basin mixer

E0079 Trap 1¼" Contemporary metal bottle, 75mm seal

### **ILLUSTRATED PRODUCT DETAILS**

| Sizes                              |                                                                      | Finishes                                      |                                             |
|------------------------------------|----------------------------------------------------------------------|-----------------------------------------------|---------------------------------------------|
| T4426                              | w:740 x d:470                                                        | T4426                                         | White (01)                                  |
| Weights<br>T4426<br>E0157<br>BC783 | 33.40 KG<br>0.16 KG<br>0.01 KG                                       | E0157 BC783                                   | Neutral / No Finish (67) Chrome finish (AA) |
| E0079<br>Material                  | 1.45 KG<br>s                                                         | E0079                                         | Chrome (AA)                                 |
| T4426<br>E0157<br>BC783<br>E0079   | Fine Fireclay<br>Metal<br>Chrome Plated Brass<br>Chrome Plated Metal | <b>Designer</b><br>Palomba Serafini Associati |                                             |
|                                    |                                                                      |                                               |                                             |