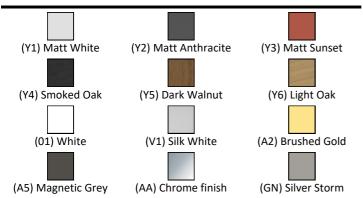

# **ILLUSTRATED PRODUCT DETAILS**

| Weights   |                     | Finishes                   |                     |
|-----------|---------------------|----------------------------|---------------------|
| T4573     | 30.00 KG            | T4573                      | Matt White (Y1)     |
| T4358     | 18.90 KG            |                            | ]                   |
| E0157     | 0.16 KG             | T4358                      | White (01)          |
| BC799     | 0.01 KG             |                            |                     |
| EE23033   | 0.10 KG             | E0157                      | Neutral / No Finish |
| 9         |                     |                            | (67)                |
| Materials |                     | BC799                      | Chrome finish (AA)  |
| T4573     | Mixed Material      |                            |                     |
| T4358     | Fine Fireclay       | EE23033                    | Neutral / No Finish |
| E0157     | Metal               | 9                          | (67)                |
| BC799     | Chrome Plated Brass |                            | _ ,                 |
| EE23033   | Plastic             | Designer                   |                     |
| 9         |                     | Palomba Serafini Associati |                     |