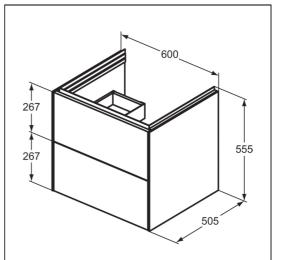

### ILLUSTRATED

| T4573    | Conca 60cm wall hung vanity unit with 2 drawers                              |
|----------|------------------------------------------------------------------------------|
| T4358    | Extra 60cm vanity washbasin, 1 taphole with overflow                         |
| E0157    | Wall fixing set                                                              |
| BC799    | Joy single lever basin mixer with click waste                                |
| EE230339 | Space saving trap and waste pipe assembly for use with furniture basin units |

# **ILLUSTRATED PRODUCT DETAILS**

| Weights   |                     | Finishes                   |                     |
|-----------|---------------------|----------------------------|---------------------|
| T4573     | 30.00 KG            | T4573                      | Matt White (Y1)     |
| T4358     | 18.90 KG            |                            | ]                   |
| E0157     | 0.16 KG             | T4358                      | White (01)          |
| BC799     | 0.01 KG             |                            |                     |
| EE23033   | 0.10 KG             | E0157                      | Neutral / No Finish |
| 9         |                     |                            | (67)                |
| Materials |                     | BC799                      | Chrome finish (AA)  |
| T4573     | Mixed Material      |                            |                     |
| T4358     | Fine Fireclay       | EE23033                    | Neutral / No Finish |
| E0157     | Metal               | 9                          | (67)                |
| BC799     | Chrome Plated Brass |                            | _ ,                 |
| EE23033   | Plastic             | Designer                   |                     |
| 9         |                     | Palomba Serafini Associati |                     |