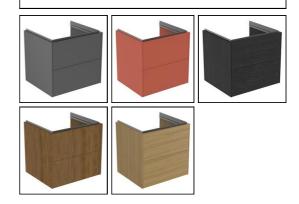

### OPTIONS

| T4360 | Extra 60cm vanity washbasin, 3 tapholes with overflow |
|-------|-------------------------------------------------------|
| T4361 | Extra 60cm vanity washbasin, no taphole with overflow |

# **ILLUSTRATED PRODUCT DETAILS**

| Weights   |                     | Finishes                   |                     |
|-----------|---------------------|----------------------------|---------------------|
| T4573     | 30.00 KG            | T4573                      | Matt White (Y1)     |
| T4358     | 18.90 KG            |                            | ]                   |
| E0157     | 0.16 KG             | T4358                      | White (01)          |
| BC799     | 0.01 KG             |                            |                     |
| EE23033   | 0.10 KG             | E0157                      | Neutral / No Finish |
| 9         |                     |                            | (67)                |
| Materials |                     | BC799                      | Chrome finish (AA)  |
| T4573     | Mixed Material      |                            |                     |
| T4358     | Fine Fireclay       | EE23033                    | Neutral / No Finish |
| E0157     | Metal               | 9                          | (67)                |
| BC799     | Chrome Plated Brass |                            | _ ,                 |
| EE23033   | Plastic             | Designer                   |                     |
| 9         |                     | Palomba Serafini Associati |                     |