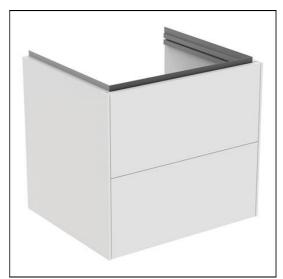

### ILLUSTRATED

| T4573    | Conca 60cm wall hung vanity unit with 2 drawers                              |
|----------|------------------------------------------------------------------------------|
| T4358    | Extra 60cm vanity washbasin, 1 taphole with overflow                         |
| E0157    | Wall fixing set                                                              |
| BC799    | Joy single lever basin mixer with click waste                                |
| EE230339 | Space saving trap and waste pipe assembly for use with furniture basin units |

# **ILLUSTRATED PRODUCT DETAILS**

| Weights   |                     | Finishes                   |                     |
|-----------|---------------------|----------------------------|---------------------|
| T4573     | 30.00 KG            | T4573                      | Matt White (Y1)     |
| T4358     | 18.90 KG            |                            | ]                   |
| E0157     | 0.16 KG             | T4358                      | White (01)          |
| BC799     | 0.01 KG             |                            |                     |
| EE23033   | 0.10 KG             | E0157                      | Neutral / No Finish |
| 9         |                     |                            | (67)                |
| Materials |                     | BC799                      | Chrome finish (AA)  |
| T4573     | Mixed Material      |                            |                     |
| T4358     | Fine Fireclay       | EE23033                    | Neutral / No Finish |
| E0157     | Metal               | 9                          | (67)                |
| BC799     | Chrome Plated Brass |                            | _ ,                 |
| EE23033   | Plastic             | Designer                   |                     |
| 9         |                     | Palomba Serafini Associati |                     |