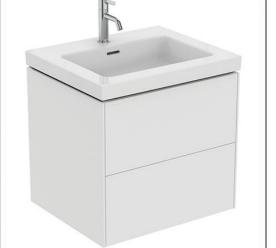

# Conca 60cm x 50cm Wall Hung Vanity Unit

# ILLUSTRATED

| T4573    | Conca 60cm x 50cm wall hung vanity unit with 2 drawers                       |
|----------|------------------------------------------------------------------------------|
| T4358    | Extra 60cm vanity washbasin, 1 taphole with overflow                         |
| E0157    | Wall fixing set                                                              |
| BC799    | Joy single lever basin mixer with click waste                                |
| EE230339 | Space saving trap and waste pipe assembly for use with furniture basin units |