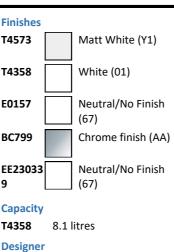

# **ILLUSTRATED PRODUCT DETAILS**

| Weights   |                     | Finishes |
|-----------|---------------------|----------|
| T4573     | 30.00 KG            | T4573    |
| T4358     | 18.90 KG            |          |
| E0157     | 0.16 KG             | T4358    |
| BC799     | 0.01 KG             |          |
| EE23033   | 0.10 KG             | E0157    |
| 9         |                     | 2010/    |
| Materials |                     | BC799    |
| T4573     | Mixed Material      |          |
| T4358     | Fine Fireclay       | EE23033  |
| E0157     | Metal               | 9        |
| BC799     | Chrome Plated Brass | -        |
| EE23033   | Plastic             | Capacity |
| 9         |                     | T4358    |
|           |                     |          |