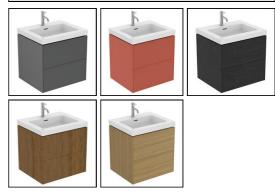

aterials |                     | BC799    |
| T4573     | Mixed Material      |          |
| T4358     | Fine Fireclay       | EE23033  |
| E0157     | Metal               | 9        |
| BC799     | Chrome Plated Brass | -        |
| EE23033   | Plastic             | Capacity |
| 9         |                     | T4358    |
|           |                     |          |



Palomba Serafini Associati

# **FINISH OPTIONS**



### Standards

EN 14749:2005

#### **Special Notes**

Furniture units should be installed in a bathroom with adequate ventilation. Mounting kit included. Always use appropriate fixings to suit the type of wall. Space saving trap to be ordered separately using code EE23033967.

#### E: info@idealspec.co.uk | T: 0870 122 8822 | F: 0870 122 8282 | www.idealspec.co.uk







## ACCREDITATIONS