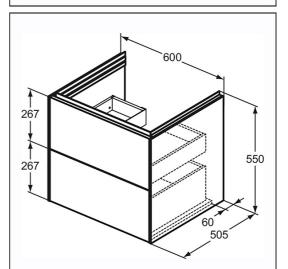

# Conca 60cm x 50cm Wall Hung Vanity Unit

# ILLUSTRATED

| T4573    | Conca 60cm x 50cm wall hung vanity unit with 2 drawers                       |
|----------|------------------------------------------------------------------------------|
| T4358    | Extra 60cm vanity washbasin, 1 taphole with overflow                         |
| E0157    | Wall fixing set                                                              |
| BC799    | Joy single lever basin mixer with click waste                                |
| EE230339 | Space saving trap and waste pipe assembly for use with furniture basin units |