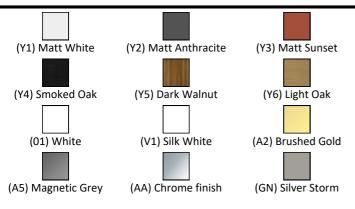

ghts   |                     | Finishes |
|-----------|---------------------|----------|
| T4573     | 30.00 KG            | T4573    |
| T4358     | 18.90 KG            |          |
| E0157     | 0.16 KG             | T4358    |
| BC799     | 0.01 KG             |          |
| EE23033   | 0.10 KG             | E0157    |
| 9         |                     | 2010/    |
| Materials |                     | BC799    |
| T4573     | Mixed Material      |          |
| T4358     | Fine Fireclay       | EE23033  |
| E0157     | Metal               | 9        |
| BC799     | Chrome Plated Brass | -        |
| EE23033   | Plastic             | Capacity |
| 9         |                     | T4358    |
|           |                     |          |



Palomba Serafini Associati

# **FINISH OPTIONS**



### Standards

EN 14749:2005

#### **Special Notes**

Furniture units should be installed in a bathroom with adequate ventilation. Mounting kit included. Always use appropriate fixings to suit the type of wall. Space saving trap to be ordered separately using code EE23033967.

#### E: info@idealspec.co.uk | T: 0870 122 8822 | F: 0870 122 8282 | www.idealspec.co.uk







## ACCREDITATIONS