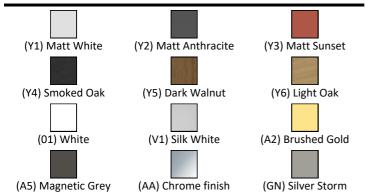

## **ILLUSTRATED PRODUCT DETAILS**

| Weights   |                     | Finishes     |                     |
|-----------|---------------------|--------------|---------------------|
| T4574     | 30.00 KG            | T4574        | Matt White (Y1)     |
| T4362     | 24.00 KG            |              |                     |
| E0157     | 0.16 KG             | T4362        | White (01)          |
| BC799     | 0.01 KG             |              |                     |
| EE23033   | 0.10 KG             | E0157        | Neutral / No Finish |
| 9         |                     |              | (67)                |
| Materials |                     | BC799        | Chrome finish (AA)  |
| T4574     | Mixed Material      |              |                     |
| T4362     | Fine Fireclay       | EE23033      | Neutral / No Finish |
| E0157     | Metal               | 9            | (67)                |
| BC799     | Chrome Plated Brass |              |                     |
| EE23033   | Plastic             | Designer     |                     |
| 9         |                     | Palomba Sera | fini Associati      |

## **FINISH OPTIONS**