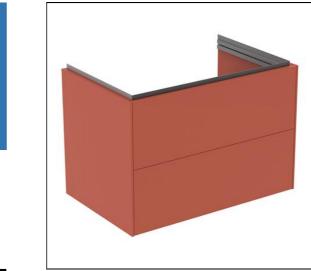

# Conca 80cm Wall Hung Vanity Unit

### ILLUSTRATED

| T4574    | Conca 80cm wall hung vanity unit with 2 drawers                              |  |  |
|----------|------------------------------------------------------------------------------|--|--|
| T4362    | Extra 80cm vanity washbasin, 1 taphole with overflow                         |  |  |
| E0157    | Wall fixing set                                                              |  |  |
| BC799    | Joy single lever basin mixer with click waste                                |  |  |
| EE230339 | Space saving trap and waste pipe assembly for use with furniture basin units |  |  |