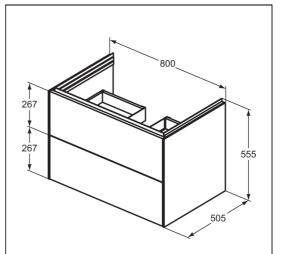

### ILLUSTRATED

| T4574    | Conca 80cm wall hung vanity unit with 2 drawers                              |  |  |
|----------|------------------------------------------------------------------------------|--|--|
| T4362    | Extra 80cm vanity washbasin, 1 taphole with overflow                         |  |  |
| E0157    | Wall fixing set                                                              |  |  |
| BC799    | Joy single lever basin mixer with click waste                                |  |  |
| EE230339 | Space saving trap and waste pipe assembly for use with furniture basin units |  |  |

## **ILLUSTRATED PRODUCT DETAILS**

| Weights   |                     | Finishes     |                     |
|-----------|---------------------|--------------|---------------------|
| T4574     | 30.00 KG            | T4574        | Matt White (Y1)     |
| T4362     | 24.00 KG            |              |                     |
| E0157     | 0.16 KG             | T4362        | White (01)          |
| BC799     | 0.01 KG             |              |                     |
| EE23033   | 0.10 KG             | E0157        | Neutral / No Finish |
| 9         |                     |              | (67)                |
| Materials |                     | BC799        | Chrome finish (AA)  |
| T4574     | Mixed Material      |              |                     |
| T4362     | Fine Fireclay       | EE23033      | Neutral / No Finish |
| E0157     | Metal               | 9            | (67)                |
| BC799     | Chrome Plated Brass |              |                     |
| EE23033   | Plastic             | Designer     |                     |
| 9         |                     | Palomba Sera | fini Associati      |