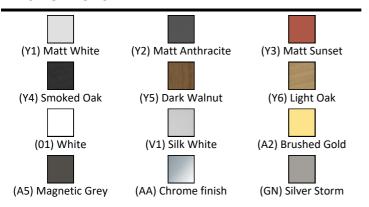

# Conca 100cm Wall Hung Vanity Unit

## **ILLUSTRATED**

T4575 Conca 100cm wall hung vanity unit with 2 drawers T4366 Extra 100cm vanity washbasin, 1 taphole with overflow

E0157 Wall fixing set

**BC799** Joy single lever basin mixer with click waste