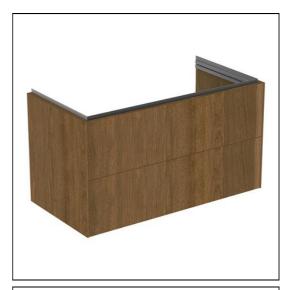

# Conca 100cm Wall Hung Vanity Unit

## **ILLUSTRATED**

T4575 Conca 100cm wall hung vanity unit with 2 drawers T4366 Extra 100cm vanity washbasin, 1 taphole with overflow

E0157 Wall fixing set

**BC799** Joy single lever basin mixer with click waste

## **ILLUSTRATED PRODUCT DETAILS**

| Weights   |                     | Finishes                   |                     |
|-----------|---------------------|----------------------------|---------------------|
| T4575     | 30.00 KG            | T4575                      | Matt White (Y1)     |
| T4366     | 29.60 KG            |                            |                     |
| E0157     | 0.16 KG             | T4366                      | White (01)          |
| BC799     | 0.01 KG             |                            |                     |
| EE23033   | 0.10 KG             | E0157                      | Neutral / No Finish |
| 9         |                     |                            | (67)                |
| Materials |                     | BC799                      | Chrome finish (AA)  |
| T4575     | Mixed Material      |                            |                     |
| T4366     | Fine Fireclay       | EE23033                    | Neutral / No Finish |
| E0157     | Metal               | 9                          | (67)                |
| BC799     | Chrome Plated Brass |                            | . , ,               |
| EE23033   | Plastic             | Designer                   |                     |
| 9         |                     | Palomba Serafini Associati |                     |