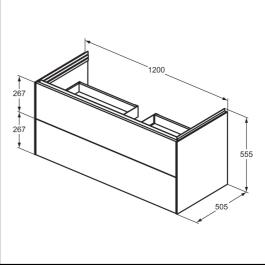

# Conca 120cm Wall Hung Vanity Unit

### **ILLUSTRATED**

T4576 Conca 120cm wall hung vanity unit with 2 drawers
T4370 Extra 120cm vanity washbasin, 1 taphole with overflow
E0157 Wall fixing set

BC799 Joy single lever basin mixer with click waste