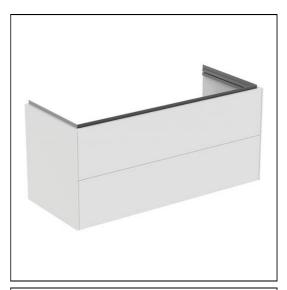

# Conca 120cm Wall Hung Vanity Unit

### **ILLUSTRATED**

T4576 Conca 120cm wall hung vanity unit with 2 drawers
T4370 Extra 120cm vanity washbasin, 1 taphole with overflow
E0157 Wall fixing set

BC799 Joy single lever basin mixer with click waste