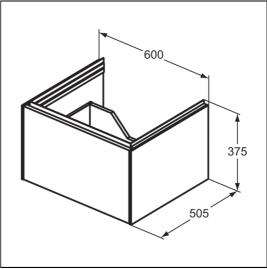

# Conca 60cm Wall Hung Vanity unit

## **ILLUSTRATED**

| T4577    | Conca 60cm wall hung vanity unit with 1 drawer         |
|----------|--------------------------------------------------------|
| T4358    | Extra 60cm vanity washbasin, 1 taphole with overflow   |
| E0157    | Wall fixing set                                        |
| BC799    | Joy single lever basin mixer with click waste          |
| EE230339 | Space saving trap and waste pipe assembly for use with |