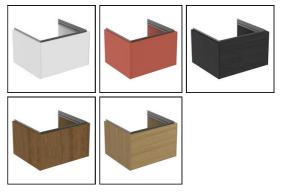

# **ILLUSTRATED PRODUCT DETAILS**

| Weights   |                     | Finishes |                     |
|-----------|---------------------|----------|---------------------|
| T4577     | 30.00 KG            | T4577    | Matt White (Y1)     |
| T4358     | 18.90 KG            |          |                     |
| E0157     | 0.16 KG             | T4358    | White (01)          |
| BC799     | 0.01 KG             |          |                     |
| EE23033   | 0.10 KG             | E0157    | Neutral / No Finish |
| 9         |                     |          | <b>(67)</b>         |
| Materials |                     | BC799    | Chrome finish (AA)  |
| T4577     | Mixed Material      |          |                     |
| T4358     | Fine Fireclay       | EE23033  | Neutral / No Finish |
| E0157     | Metal               | 9        | <u>(67)</u>         |
| BC799     | Chrome Plated Brass |          |                     |
| EE23033   | Plastic             |          |                     |
| 9         |                     |          |                     |

### **FINISH OPTIONS**