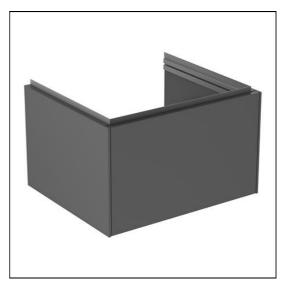

# Conca 60cm Wall Hung Vanity unit

## **ILLUSTRATED**

| T4577    | Conca 60cm wall hung vanity unit with 1 drawer         |
|----------|--------------------------------------------------------|
| T4358    | Extra 60cm vanity washbasin, 1 taphole with overflow   |
| E0157    | Wall fixing set                                        |
| BC799    | Joy single lever basin mixer with click waste          |
| EE230339 | Space saving trap and waste pipe assembly for use with |