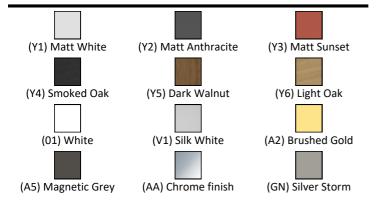

|
| E0157     | 0.16 KG             | T4358    | White (01)          |
| BC799     | 0.01 KG             |          |                     |
| EE23033   | 0.10 KG             | E0157    | Neutral / No Finish |
| 9         |                     |          | <b>(67)</b>         |
| Materials |                     | BC799    | Chrome finish (AA)  |
| T4577     | Mixed Material      |          |                     |
| T4358     | Fine Fireclay       | EE23033  | Neutral / No Finish |
| E0157     | Metal               | 9        | <u>(67)</u>         |
| BC799     | Chrome Plated Brass |          |                     |
| EE23033   | Plastic             |          |                     |
| 9         |                     |          |                     |

### **FINISH OPTIONS**



### Standards

EN 14749:2005

### **Special Notes**

Furniture units should be installed in a bathroom with adequate ventilation. Mounting kit included. Always use appropriate fixings to suit the type of wall. Space saving trap to be ordered separately using code EE23033967.