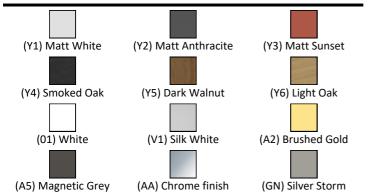

# ILLUSTRATED PRODUCT DETAILS

| Weights   |                     | Finishes                   |                     |
|-----------|---------------------|----------------------------|---------------------|
| T4579     | 30.00 KG            | T4579                      | Matt White (Y1)     |
| T4366     | 29.60 KG            |                            |                     |
| E0157     | 0.16 KG             | T4366                      | White (01)          |
| BC799     | 0.01 KG             |                            |                     |
| EE23033   | 0.10 KG             | E0157                      | Neutral / No Finish |
| 9         |                     |                            | (67)                |
| Materials |                     | BC799                      | Chrome finish (AA)  |
| T4579     | Mixed Material      |                            |                     |
| T4366     | Fine Fireclay       | EE23033                    | Neutral / No Finish |
| E0157     | Metal               | 9                          | (67)                |
| BC799     | Chrome Plated Brass |                            |                     |
| EE23033   | Plastic             | Designer                   |                     |
| 9         |                     | Palomba Serafini Associati |                     |

## **FINISH OPTIONS**