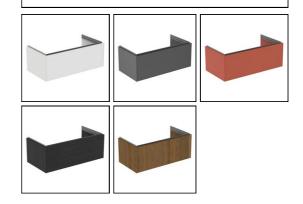

# ILLUSTRATED PRODUCT DETAILS

| Weights   |                     | Finishes                   |                     |
|-----------|---------------------|----------------------------|---------------------|
| T4579     | 30.00 KG            | T4579                      | Matt White (Y1)     |
| T4366     | 29.60 KG            |                            |                     |
| E0157     | 0.16 KG             | T4366                      | White (01)          |
| BC799     | 0.01 KG             |                            |                     |
| EE23033   | 0.10 KG             | E0157                      | Neutral / No Finish |
| 9         |                     |                            | (67)                |
| Materials |                     | BC799                      | Chrome finish (AA)  |
| T4579     | Mixed Material      |                            |                     |
| T4366     | Fine Fireclay       | EE23033                    | Neutral / No Finish |
| E0157     | Metal               | 9                          | (67)                |
| BC799     | Chrome Plated Brass |                            |                     |
| EE23033   | Plastic             | Designer                   |                     |
| 9         |                     | Palomba Serafini Associati |                     |

## **FINISH OPTIONS**