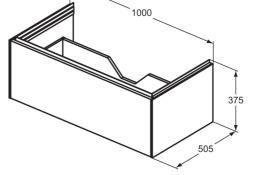

# Conca 100cm Wall Hung Vanity Unit

### ILLUSTRATED

| T4579    | Conca 100cm wall hung vanity unit with 1 drawer                              |
|----------|------------------------------------------------------------------------------|
| T4366    | Extra 100cm vanity washbasin, 1 taphole with overflow                        |
| E0157    | Wall fixing set                                                              |
| BC799    | Joy single lever basin mixer with click waste                                |
| EE230339 | Space saving trap and waste pipe assembly for use with furniture basin units |