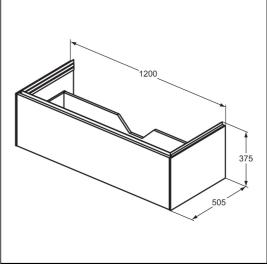

# Conca 120cm Wall Hung Vanity Unit

## **ILLUSTRATED**

| T4580    | Conca 120cm wall hung vanity unit with 1 drawer        |  |  |
|----------|--------------------------------------------------------|--|--|
| T4370    | Extra 120cm vanity washbasin, 1 taphole with overflow  |  |  |
| E0157    | Wall fixing set                                        |  |  |
| BC799    | Joy single lever basin mixer with click waste          |  |  |
| EE230339 | Space saving trap and waste pipe assembly for use with |  |  |
|          | furniture basin units                                  |  |  |

### **ILLUSTRATED PRODUCT DETAILS**

| Weights   |                     | Finishes     |                     |
|-----------|---------------------|--------------|---------------------|
| T4580     | 30.00 KG            | T4580        | Matt White (Y1)     |
| T4370     | 34.40 KG            |              |                     |
| E0157     | 0.16 KG             | T4370        | White (01)          |
| BC799     | 0.01 KG             |              |                     |
| EE23033   | 0.10 KG             | E0157        | Neutral / No Finish |
| 9         |                     |              | (67)                |
| Materials |                     | BC799        | Chrome finish (AA)  |
| T4580     | Mixed Material      |              |                     |
| T4370     | Fine Fireclay       | EE23033      | Neutral / No Finish |
| E0157     | Metal               | 9            | (67)                |
| BC799     | Chrome Plated Brass |              |                     |
| EE23033   | Plastic             | Designer     |                     |
| 9         |                     | Palomba Sera | fini Associati      |