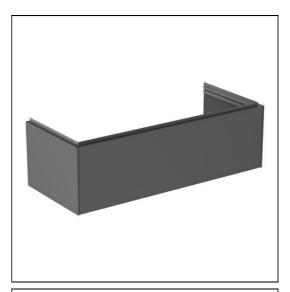

# Conca 120cm Wall Hung Vanity Unit

## **ILLUSTRATED**

| T4580    | Conca 120cm wall hung vanity unit with 1 drawer        |  |  |
|----------|--------------------------------------------------------|--|--|
| T4370    | Extra 120cm vanity washbasin, 1 taphole with overflow  |  |  |
| E0157    | Wall fixing set                                        |  |  |
| BC799    | Joy single lever basin mixer with click waste          |  |  |
| EE230339 | Space saving trap and waste pipe assembly for use with |  |  |
|          | furniture basin units                                  |  |  |

### **ILLUSTRATED PRODUCT DETAILS**

| Weights   |                     | Finishes     |                     |
|-----------|---------------------|--------------|---------------------|
| T4580     | 30.00 KG            | T4580        | Matt White (Y1)     |
| T4370     | 34.40 KG            |              |                     |
| E0157     | 0.16 KG             | T4370        | White (01)          |
| BC799     | 0.01 KG             |              |                     |
| EE23033   | 0.10 KG             | E0157        | Neutral / No Finish |
| 9         |                     |              | (67)                |
| Materials |                     | BC799        | Chrome finish (AA)  |
| T4580     | Mixed Material      |              |                     |
| T4370     | Fine Fireclay       | EE23033      | Neutral / No Finish |
| E0157     | Metal               | 9            | (67)                |
| BC799     | Chrome Plated Brass |              |                     |
| EE23033   | Plastic             | Designer     |                     |
| 9         |                     | Palomba Sera | fini Associati      |