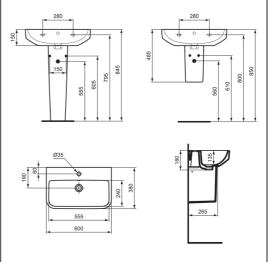

## **ILLUSTRATED PRODUCT DETAILS**

| Sizes                   |                                         | Finishes                   |         |                              |
|-------------------------|-----------------------------------------|----------------------------|---------|------------------------------|
| T4583                   | w:600 x d:380                           | T4583                      |         | White (01)                   |
| Weights<br>T4583        | 15.10 KG                                | T5196                      |         | White (01)                   |
| E0157<br>BD246<br>S8910 | 0.16 KG<br>1.77 KG<br>0.20 KG           | E0157                      |         | Neutral / No Finish<br>(67)  |
| Materials               |                                         | BD246                      |         | Chrome (AA)                  |
| T4583<br>T5196<br>E0157 | Fine Fireclay<br>Fine Fireclay<br>Metal | S8910 [                    |         | Neutral / No Finish<br>(67)  |
|                         | Chrome Plated Brass<br>Plastic          | Capacity<br>T4583          | 6.5 lit | res                          |
|                         |                                         | Flow rates                 |         |                              |
|                         |                                         | BD246                      |         | es per minute @ 3<br>ressure |
|                         |                                         | Designer                   |         |                              |
|                         |                                         | Palomba Serafini Associati |         |                              |