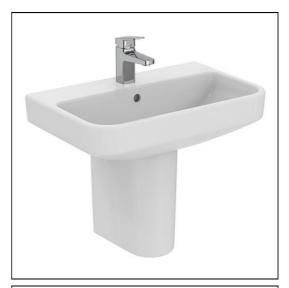

# i.life S 60cm Compact Washbasin

## **ILLUSTRATED**

**T4583** i.life S 60cm compact washbasin, 1 taphole

T5196 i.life S semi-pedestalE0157 Wall fixing set

**BD246** Ceraplan single lever basin mixer, with click waste

**S8910** Trap 1¼" plastic bottle, 75mm seal, multi-purpose outlet