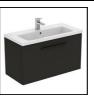

## **OPTIONS**

| EE230339 | Space saving trap and waste pipe assembly for use with furniture basin units |
|----------|------------------------------------------------------------------------------|
| T5294    | i.life S 80cm compact wall hung vanity unit with 1 drawer                    |
| T5295    | i.life S 80cm compact wall hung vanity unit with 2 drawers                   |
| T5326    | i.life 34cm handle                                                           |
|          |                                                                              |