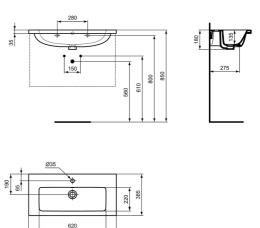

# ILLUSTRATED PRODUCT DETAILS

| Sizes                                       |                                                     | Finishes                        |                                            |
|---------------------------------------------|-----------------------------------------------------|---------------------------------|--------------------------------------------|
| T4589                                       | w:810 x d:385                                       | T4589                           | White (01)                                 |
| Weights<br>T4589<br>E0157<br>BD246<br>E0079 | 17.70 KG<br>0.16 KG<br>1.77 KG<br>1.45 KG           | E0157                           | Neutral / No Finish<br>(67)<br>Chrome (AA) |
| Materia<br>T4589                            |                                                     | E0079                           | Chrome (AA)                                |
| E0157<br>BD246<br>E0079                     | Metal<br>Chrome Plated Brass<br>Chrome Plated Metal | Capacity<br>T4589<br>Flow rates | -                                          |
|                                             |                                                     | BD246                           | 5 Litres per minute @ 3 bar pressure       |