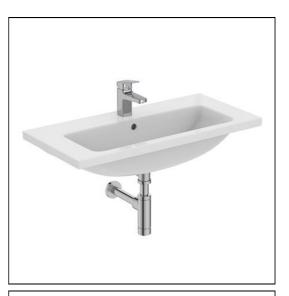

# i.life S 80cm Compact Vanity Washbasin

# ILLUSTRATED

| T4589 | i.life S 80cm compact vanity washbasin, 1 taphole   |
|-------|-----------------------------------------------------|
| E0157 | Wall fixing set                                     |
| BD246 | Ceraplan single lever basin mixer, with click waste |
| E0079 | Trap 1¼" Contemporary metal bottle, 75mm seal       |