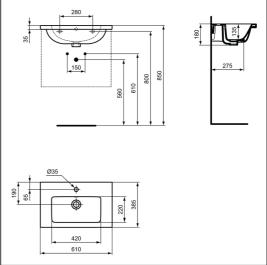

### **ILLUSTRATED PRODUCT DETAILS**

| Sizes<br>T4590                              | w:610 x d:385                                 | Finishes<br>T4590          | White (01)                                 |
|---------------------------------------------|-----------------------------------------------|----------------------------|--------------------------------------------|
| Weights<br>T4590<br>E0157<br>BD246<br>E0079 | 13.80 KG<br>0.16 KG<br>1.77 KG<br>1.45 KG     | E0157 [<br>BD246 [         | Neutral / No Finish<br>(67)<br>Chrome (AA) |
| Materials                                   |                                               | E0079                      | Chrome (AA)                                |
| E0157<br>BD246                              | Metal Chrome Plated Brass Chrome Plated Metal | Capacity<br>T4590          | 4.9 litres                                 |
|                                             |                                               | Flow rate<br>BD246         | 5 Litres per minute @ 3<br>bar pressure    |
|                                             |                                               | <b>Designer</b><br>Palomba | Serafini Associati                         |