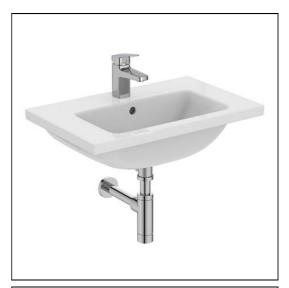

### **ILLUSTRATED**

**T4590** i.life S 60cm compact vanity washbasin, 1 taphole

**E0157** Wall fixing set

BD246 Ceraplan single lever basin mixer, with click waste
E0079 Trap 1¼" Contemporary metal bottle, 75mm seal

### **ILLUSTRATED PRODUCT DETAILS**

| Sizes<br>T4590                              | w:610 x d:385                                 | Finishes<br>T4590          | White (01)                                 |
|---------------------------------------------|-----------------------------------------------|----------------------------|--------------------------------------------|
| Weights<br>T4590<br>E0157<br>BD246<br>E0079 | 13.80 KG<br>0.16 KG<br>1.77 KG<br>1.45 KG     | E0157 [<br>BD246 [         | Neutral / No Finish<br>(67)<br>Chrome (AA) |
| Materials                                   |                                               | E0079                      | Chrome (AA)                                |
| E0157<br>BD246                              | Metal Chrome Plated Brass Chrome Plated Metal | Capacity<br>T4590          | 4.9 litres                                 |
|                                             |                                               | Flow rate<br>BD246         | 5 Litres per minute @ 3<br>bar pressure    |
|                                             |                                               | <b>Designer</b><br>Palomba | Serafini Associati                         |