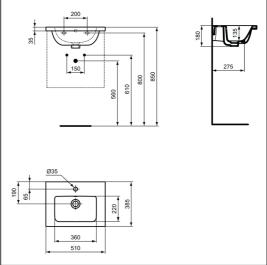

#### **ILLUSTRATED PRODUCT DETAILS**

| Sizes<br>T4591                              | w:510 x d:385                                       | Finishes<br>T4591                    |                                         | White (01)                                 |  |
|---------------------------------------------|-----------------------------------------------------|--------------------------------------|-----------------------------------------|--------------------------------------------|--|
| Weights<br>T4591<br>E0157<br>BD246<br>E0079 | 11.90 KG<br>0.16 KG<br>1.77 KG<br>1.45 KG           | E0157 [<br>BD246 [                   | /                                       | Neutral / No Finish<br>(67)<br>Chrome (AA) |  |
|                                             | Materials                                           |                                      |                                         | Chrome (AA)                                |  |
| E0157<br>BD246<br>E0079                     | Metal<br>Chrome Plated Brass<br>Chrome Plated Metal | Capacity T4591 3.8 litres Flow rates |                                         |                                            |  |
|                                             |                                                     |                                      |                                         |                                            |  |
|                                             |                                                     | Designer Palomba Serafini Associati  |                                         |                                            |  |
|                                             |                                                     | BD246 Designer                       | 5 Litres per minute @ 3<br>bar pressure |                                            |  |