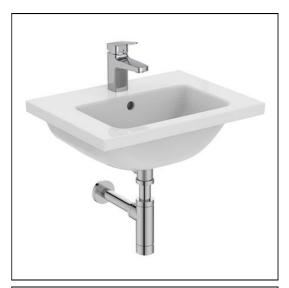

### **ILLUSTRATED**

**T4591** i.life S 50cm compact vanity washbasin, 1 taphole

**E0157** Wall fixing set

BD246 Ceraplan single lever basin mixer, with click waste
E0079 Trap 1¼" Contemporary metal bottle, 75mm seal

#### **ILLUSTRATED PRODUCT DETAILS**

| Sizes<br>T4591                              | w:510 x d:385                                       | Finishes<br>T4591                    |                                         | White (01)                                 |  |
|---------------------------------------------|-----------------------------------------------------|--------------------------------------|-----------------------------------------|--------------------------------------------|--|
| Weights<br>T4591<br>E0157<br>BD246<br>E0079 | 11.90 KG<br>0.16 KG<br>1.77 KG<br>1.45 KG           | E0157 [<br>BD246 [                   | /                                       | Neutral / No Finish<br>(67)<br>Chrome (AA) |  |
|                                             | Materials                                           |                                      |                                         | Chrome (AA)                                |  |
| E0157<br>BD246<br>E0079                     | Metal<br>Chrome Plated Brass<br>Chrome Plated Metal | Capacity T4591 3.8 litres Flow rates |                                         |                                            |  |
|                                             |                                                     |                                      |                                         |                                            |  |
|                                             |                                                     | Designer Palomba Serafini Associati  |                                         |                                            |  |
|                                             |                                                     | BD246 Designer                       | 5 Litres per minute @ 3<br>bar pressure |                                            |  |