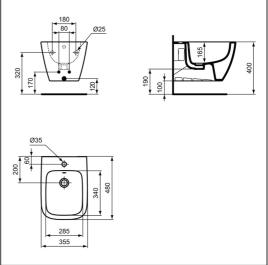

## **ILLUSTRATED**

**T4593** i.life S compact wall mounted bidet, 1 taphole

**E0060** Support frame with bolts for wall mounted toilet bowls

BD249 Ceraplan single lever bidet mixer

### **ILLUSTRATED PRODUCT DETAILS**

| Weights        |                         | Finishes                   |             |                             |
|----------------|-------------------------|----------------------------|-------------|-----------------------------|
| E0060          | 4.28 KG                 | T4593                      |             | White (01)                  |
| BD249          | 1.74 KG                 | F00C0                      |             | Navetnal / Na Finish        |
| Materials      |                         | E0060                      |             | Neutral / No Finish<br>(67) |
| T4593<br>E0060 | Vitreous China<br>Metal | BD249                      | Chrome (AA) |                             |
| BD249          | Chrome Plated Brass     | 552.5                      |             | cinome (70 t)               |
|                |                         | Designer                   | Designer    |                             |
|                |                         | Palomba Serafini Associati |             |                             |