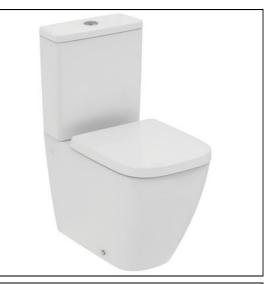

## i.life S Compact Close Coupled Back To Wall WC Bowl

#### ILLUSTRATED

| T4597 | i.life S compact close coupled back to wall wc bowl with horizontal outlet and rimls+ technology            |
|-------|-------------------------------------------------------------------------------------------------------------|
| E3374 | i.life A & S close coupled compact cistern 4/2.6 litre dual flush valve bottom supply and internal overflow |
| T4737 | i.life A & S toilet seat and cover, compact, slow close                                                     |

Designer Palomba Serafini Associati

#### **Special Notes**

WC screwed to floor using concealed brackets (supplied) and cistern screwed to wall.