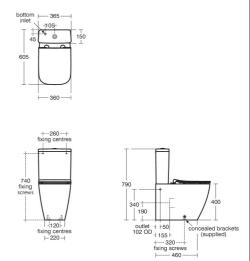

#### **Special Notes**

WC screwed to floor using concealed brackets (supplied) and cistern screwed to wall.