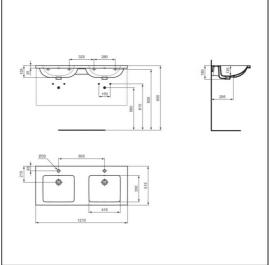

# Ideal Standard i.life B 121cm Double Vanity Washbasin

# **ILLUSTRATED**

T4602 Ideal Standard i.life B 121cm double vanity washbasin, 1

taphole

**E0157** Wall fixing set

BD246 Ceraplan single lever basin mixer, with click waste

E0079 Trap 1¼" Contemporary metal bottle, 75mm seal