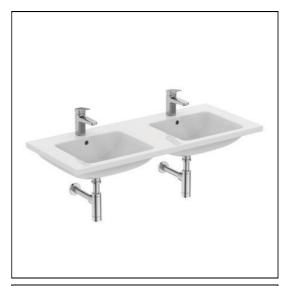

# Ideal Standard i.life B 121cm Double Vanity Washbasin

# **ILLUSTRATED**

T4602 Ideal Standard i.life B 121cm double vanity washbasin, 1

taphole

**E0157** Wall fixing set

BD246 Ceraplan single lever basin mixer, with click waste

E0079 Trap 1¼" Contemporary metal bottle, 75mm seal