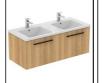

# **OPTIONS**

**EE230339** Space saving trap and waste pipe assembly for use with

furniture basin units

T5277 Ideal Standard i.life B 120cm wall hung vanity unit with 2

drawers

T5278 Ideal Standard i.life B 120cm wall hung vanity unit with 4

drawers

**T5516** Conca 120cm wall hung vanity unit with 2 drawers

T5517 Conca 120cm wall hung vanity unit with 4 drawers

T5326 i.life 34cm handle