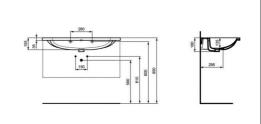

## ILLUSTRATED PRODUCT DETAILS

| Weights   |                     | Finishes | 5                   |
|-----------|---------------------|----------|---------------------|
| E0157     | 0.16 KG             | T4603    | White (01)          |
| BD246     | 1.77 KG             |          |                     |
| E0079     | 1.45 KG             | E0157    | Neutral / No Finish |
| Materials |                     |          | (67)                |
| T4603     | Fine Fireclay       | BD246    | Chrome (AA)         |
| E0157     | Metal               |          |                     |
| BD246     | Chrome Plated Brass | E0079    | Chrome (AA)         |
| E0079     | Chrome Plated Metal |          |                     |