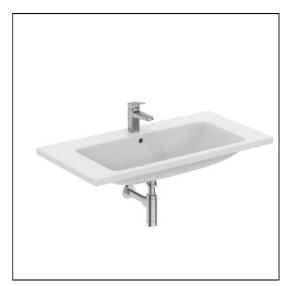

# Ideal Standard i.life B 101cm Vanity Washbasin

# ILLUSTRATED

| T4603 | Ideal Standard i.life B 101cm vanity washbasin, 1 taphole |
|-------|-----------------------------------------------------------|
| E0157 | Wall fixing set                                           |
| BD246 | Ceraplan single lever basin mixer, with click waste       |
| E0079 | Trap 1¼" Contemporary metal bottle, 75mm seal             |