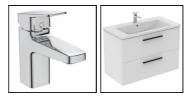

# ILLUSTRATED

| T4603 | Ideal Standard i.life B 101cm vanity washbasin, 1 taphole |
|-------|-----------------------------------------------------------|
| E0157 | Wall fixing set                                           |
| BD246 | Ceraplan single lever basin mixer, with click waste       |
| E0079 | Trap 1¼" Contemporary metal bottle, 75mm seal             |

# **OPTIONS**

| EE230339 | Space saving trap and waste pipe assembly for use with furniture basin units |  |
|----------|------------------------------------------------------------------------------|--|
| T5276    | Ideal Standard i.life B 100cm wall hung vanity unit with 2 drawers           |  |
| T5275    | Ideal Standard i.life B 100cm wall hung vanity unit with 1 drawer            |  |
| T4575    | Conca 100cm wall hung vanity unit with 2 drawers                             |  |
| T4579    | Conca 100cm wall hung vanity unit with 1 drawer                              |  |
| T5326    | i.life 34cm handle                                                           |  |