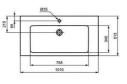

## ILLUSTRATED PRODUCT DETAILS

| Weights   |                     | Finishes | 5                   |
|-----------|---------------------|----------|---------------------|
| E0157     | 0.16 KG             | T4603    | White (01)          |
| BD246     | 1.77 KG             |          |                     |
| E0079     | 1.45 KG             | E0157    | Neutral / No Finish |
| Materials |                     |          | (67)                |
| T4603     | Fine Fireclay       | BD246    | Chrome (AA)         |
| E0157     | Metal               |          |                     |
| BD246     | Chrome Plated Brass | E0079    | Chrome (AA)         |
| E0079     | Chrome Plated Metal |          |                     |