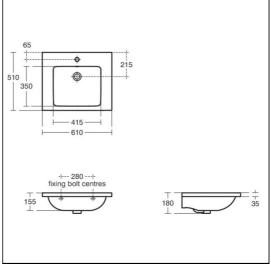

### **ILLUSTRATED**

**T4605** Ideal Standard i.life B 61cm vanity washbasin, 1 taphole

**E0157** Wall fixing set

BD246 Ceraplan single lever basin mixer, with click waste
E0079 Trap 1¼" Contemporary metal bottle, 75mm seal

### **Special Notes**

Washbasin wall mounted using E0157 wall fixing set or supplied on dedicated furniture units. When fitted to furniture washbasin must be secured with the E0157 fixing set.