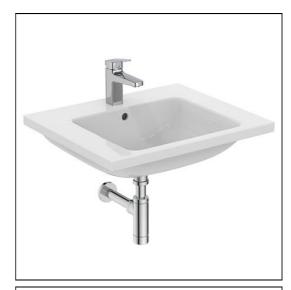

### **ILLUSTRATED**

**T4605** Ideal Standard i.life B 61cm vanity washbasin, 1 taphole

**E0157** Wall fixing set

BD246 Ceraplan single lever basin mixer, with click waste
E0079 Trap 1¼" Contemporary metal bottle, 75mm seal