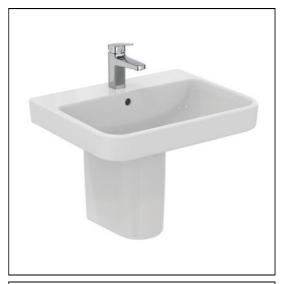

## **ILLUSTRATED**

**T4607** Ideal Standard i.life B 60cm washbasin, 1 taphole

**E2615** Ideal Standard i.life B semi pedestal

**E0157** Wall fixing set

BD246 Ceraplan single lever basin mixer, with click waste