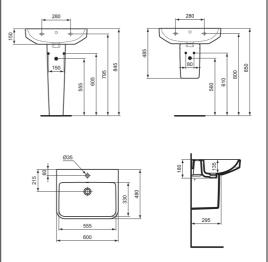

## **ILLUSTRATED**

**T4607** Ideal Standard i.life B 60cm washbasin, 1 taphole

**E2615** Ideal Standard i.life B semi pedestal

**E0157** Wall fixing set

BD246 Ceraplan single lever basin mixer, with click waste

## **ILLUSTRATED PRODUCT DETAILS**

| Weights   |                     | Finishes                   |                         |
|-----------|---------------------|----------------------------|-------------------------|
| E0157     | 0.16 KG             | T4607                      | White (01)              |
| BD246     | 1.77 KG             |                            |                         |
| S8910     | 0.20 KG             | E2615                      | White (01)              |
| Materials |                     |                            |                         |
| T4607     | Fine Fireclay       | E0157                      | Neutral / No Finish     |
| E2615     | Fine Fireclay       |                            | (67)                    |
| E0157     | Metal               | BD246                      | Chrome (AA)             |
| BD246     | Chrome Plated Brass |                            |                         |
| S8910     | Plastic             | S8910                      | Neutral / No Finish     |
|           |                     |                            | (67)                    |
|           | Flow rates          |                            | es.                     |
|           |                     |                            |                         |
|           |                     | BD246                      | 5 Litres per minute @ 3 |
|           |                     |                            | bar pressure            |
|           |                     | Designer                   |                         |
|           |                     | Palomba Serafini Associati |                         |
|           |                     |                            |                         |