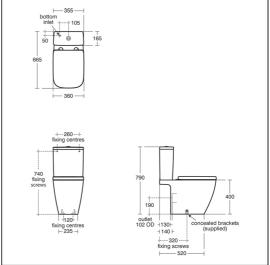

#### **Special Notes**

WC screwed to floor using concealed brackets (supplied) and cistern screwed to wall.