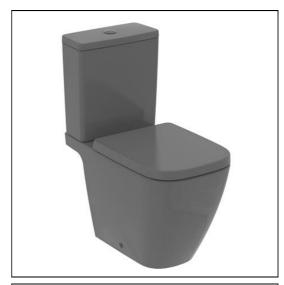

# Ideal Standard i.life B Close Coupled WC bowl

# **ILLUSTRATED**

T4612 Ideal Standard i.life B close coupled wc bowl with

horizontal outlet and rimls+ technology

**E2479** i.life A & B close coupled cistern 6/4 litre dual flush valve

bottom supply and internal overflow