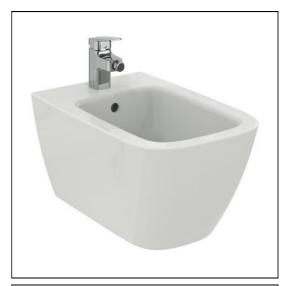

# Ideal Standard i.life B Wall Mounted Bidet

## **ILLUSTRATED**

T4615 Ideal Standard i.life B wall mounted bidet, 1 tapholeE0060 Support frame with bolts for wall mounted toilet bowls

BD249 Ceraplan single lever bidet mixer