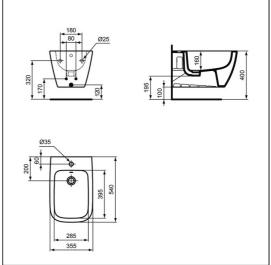

## **ILLUSTRATED**

T4615 Ideal Standard i.life B wall mounted bidet, 1 tapholeE0060 Support frame with bolts for wall mounted toilet bowls

BD249 Ceraplan single lever bidet mixer

### **ILLUSTRATED PRODUCT DETAILS**

| Weights               |                    | Finishes |                             |
|-----------------------|--------------------|----------|-----------------------------|
| E0060<br>BD249        | 4.28 KG<br>1.74 KG | T4615    | White (01)                  |
| Materials E0060 Metal |                    | E0060    | Neutral / No Finish<br>(67) |
| BD249                 |                    | BD249    | Chrome (AA)                 |
|                       |                    | Designer | r                           |