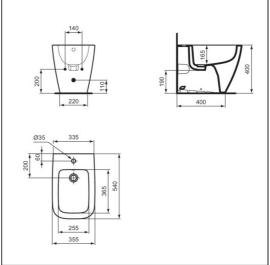

### **ILLUSTRATED**

**T4617** Ideal Standard i.life B back to wall bidet, 1 taphole

BD249 Ceraplan single lever bidet mixer

#### **Standards**

Bidet to BS EN 35

#### **Special Notes**

Bidet screwed to floor using concealed brackets (supplied). Joint to wall sealed with waterproof sealant (not supplied). Consideration should be given to safe hot water delivery and the use of an appropriate temperature reduction device, see A5900AA or Part G for guidance.