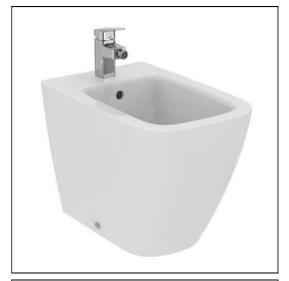

### **ILLUSTRATED**

**T4617** Ideal Standard i.life B back to wall bidet, 1 taphole

BD249 Ceraplan single lever bidet mixer