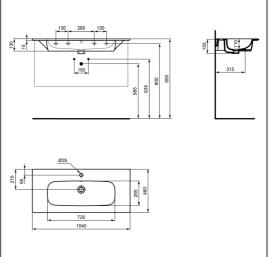

#### **ILLUSTRATED PRODUCT DETAILS**

| Sizes                                                  |                                                                      | Finishes                                         |                                                                        |
|--------------------------------------------------------|----------------------------------------------------------------------|--------------------------------------------------|------------------------------------------------------------------------|
| T4621                                                  | w:1040 x d:460                                                       | T4621                                            | White (01)                                                             |
| Weights<br>T4621<br>E0157<br>BD246<br>E0079<br>Materia | 28.40 KG<br>0.16 KG<br>1.77 KG<br>1.45 KG                            | E0157  <br>BD246  <br>E0079                      | Neutral / No Finish (67) Chrome (AA) Chrome (AA)                       |
| T4621<br>E0157<br>BD246<br>E0079                       | Fine Fireclay<br>Metal<br>Chrome Plated Brass<br>Chrome Plated Metal | Capacity T4621 Flow rate BD246  Designer Palomba | 9.1 litres 25 5 Litres per minute @ 3 bar pressure  Serafini Associati |