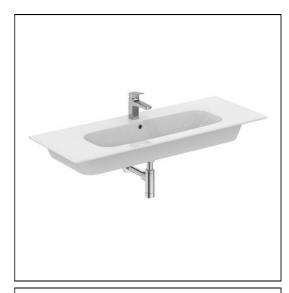

# i.life A 104cm Vanity Washbasin

### **ILLUSTRATED**

T4621 i.life A 104cm vanity washbasin, 1 taphole

**E0157** Wall fixing set

BD246 Ceraplan single lever basin mixer, with click waste
E0079 Trap 1¼" Contemporary metal bottle, 75mm seal

#### **ILLUSTRATED PRODUCT DETAILS**

| Sizes                                                  |                                                                      | Finishes                                         |                                                                        |
|--------------------------------------------------------|----------------------------------------------------------------------|--------------------------------------------------|------------------------------------------------------------------------|
| T4621                                                  | w:1040 x d:460                                                       | T4621                                            | White (01)                                                             |
| Weights<br>T4621<br>E0157<br>BD246<br>E0079<br>Materia | 28.40 KG<br>0.16 KG<br>1.77 KG<br>1.45 KG                            | E0157  <br>BD246  <br>E0079                      | Neutral / No Finish (67) Chrome (AA) Chrome (AA)                       |
| T4621<br>E0157<br>BD246<br>E0079                       | Fine Fireclay<br>Metal<br>Chrome Plated Brass<br>Chrome Plated Metal | Capacity T4621 Flow rate BD246  Designer Palomba | 9.1 litres 25 5 Litres per minute @ 3 bar pressure  Serafini Associati |