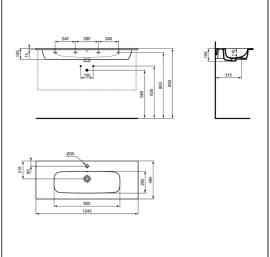

# **ILLUSTRATED PRODUCT DETAILS**

| Sizes<br>T4622                     | w:1240 x d:460                                              | Finishes<br>T4622              | White (01)                                 |
|------------------------------------|-------------------------------------------------------------|--------------------------------|--------------------------------------------|
| Weights<br>T4622<br>E0157<br>BD246 | 32.20 KG<br>0.16 KG<br>1.77 KG                              | E0157<br>BD246                 | Neutral / No Finish<br>(67)<br>Chrome (AA) |
| E0079<br>Materials                 | <b>079</b> 1.45 KG aterials                                 | E0079                          | Chrome (AA)                                |
| T4622<br>E0157<br>BD246<br>E0079   | Fine Fireclay Metal Chrome Plated Brass Chrome Plated Metal | Capacity<br>T4622<br>Flow rate | 10.6 litres                                |
|                                    |                                                             | BD246                          | 5 Litres per minute @ 3 bar pressure       |
|                                    |                                                             | <b>Designer</b><br>Palomba     | Serafini Associati                         |