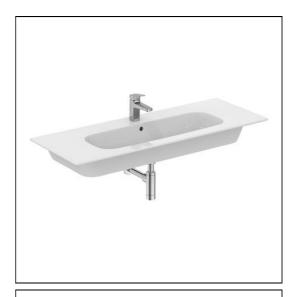

# i.life A 124cm Vanity Washbasin

# **ILLUSTRATED**

T4622 i.life A 124cm vanity washbasin, 1 taphole

**E0157** Wall fixing set

BD246 Ceraplan single lever basin mixer, with click waste
E0079 Trap 1¼" Contemporary metal bottle, 75mm seal

# **ILLUSTRATED PRODUCT DETAILS**

| Sizes<br>T4622                     | w:1240 x d:460                                              | Finishes<br>T4622              | White (01)                                 |
|------------------------------------|-------------------------------------------------------------|--------------------------------|--------------------------------------------|
| Weights<br>T4622<br>E0157<br>BD246 | 32.20 KG<br>0.16 KG<br>1.77 KG                              | E0157<br>BD246                 | Neutral / No Finish<br>(67)<br>Chrome (AA) |
| E0079<br>Materials                 | <b>079</b> 1.45 KG aterials                                 | E0079                          | Chrome (AA)                                |
| T4622<br>E0157<br>BD246<br>E0079   | Fine Fireclay Metal Chrome Plated Brass Chrome Plated Metal | Capacity<br>T4622<br>Flow rate | 10.6 litres                                |
|                                    |                                                             | BD246                          | 5 Litres per minute @ 3 bar pressure       |
|                                    |                                                             | <b>Designer</b><br>Palomba     | Serafini Associati                         |