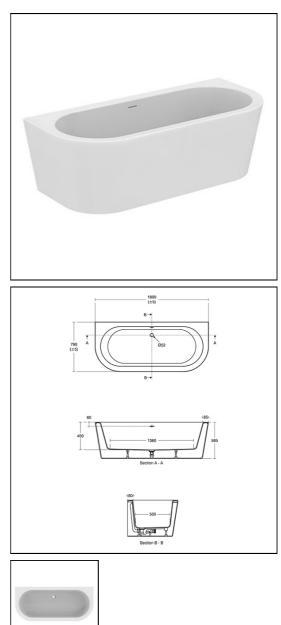

# Adapto 180cm x 80cm D-Shaped Double Ended Bath

## **ILLUSTRATED**

T4660 Adapto 180cm x 80cm D-Shape double ended bath with clicker waste and slotted overflow, no tapholes

## **ILLUSTRATED PRODUCT DETAILS**

Weights

**Materials** 

T4660 58.00 KG **Finishes** T4660

T4660 Acrylic

White (01) Capacity T4660 250.0 litres (to overflow)