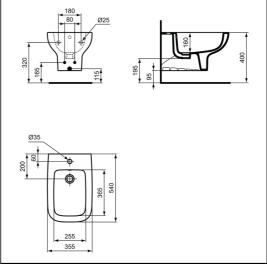

#### **ILLUSTRATED PRODUCT DETAILS**

| Weights        |                         | Finishes                |      |
|----------------|-------------------------|-------------------------|------|
| T4718          | 18.00 KG                | <b>T4718</b> White (01) |      |
| E0060          | 4.28 KG                 |                         |      |
| BD249          | 1.74 KG                 | E0060 Neutral / No Fir  | nish |
| Materials      |                         | (67)                    |      |
| T4718<br>E0060 | Vitreous China<br>Metal | BD249 Chrome (AA)       |      |
| BD249          | Chrome Plated Brass     | Designer                |      |