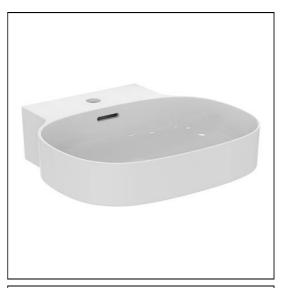

# Linda X 50cm Washbasin

### **ILLUSTRATED**

**T4753** Linda X 50cm washbasin, 1 taphole with overflow

**E0157** Wall fixing set

BC801 Joy single lever mini basin mixer with click wasteE0079 Trap 1¼" Contemporary metal bottle, 75mm seal