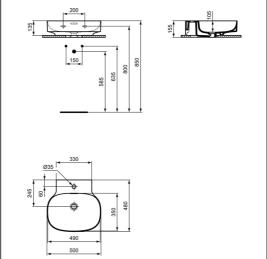

### **ILLUSTRATED PRODUCT DETAILS**

| Weights   |                     | Finishes                   |     |                     |  |
|-----------|---------------------|----------------------------|-----|---------------------|--|
| T4753     | 12.00 KG            | T4753                      |     | White (01)          |  |
| E0157     | 0.16 KG             | Ĺ                          |     |                     |  |
| BC801     | 0.01 KG             | E0157                      |     | Neutral / No Finish |  |
| E0079     | 1.45 KG             |                            |     | (67)                |  |
| Materials |                     | BC801                      |     | Chrome finish (AA)  |  |
| T4753     | Diamatec            | L                          |     |                     |  |
| E0157     | Metal               | E0079                      |     | Chrome (AA)         |  |
| BC801     | Chrome Plated Brass | L                          |     |                     |  |
| E0079     | Chrome Plated Metal | Designer                   | ner |                     |  |
|           |                     | Palomba Serafini Associati |     |                     |  |