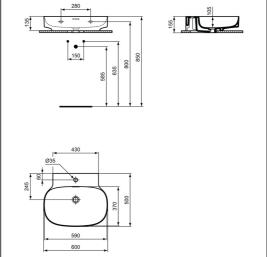

### **ILLUSTRATED**

**T4755** Linda X 60cm washbasin, 1 taphole with overflow

**E0157** Wall fixing set

BC801 Joy single lever mini basin mixer with click wasteE0079 Trap 1¼" Contemporary metal bottle, 75mm seal

## **Special Notes**

Washbasin wall mounted using E0157 wall fixing set with full pedestal mounted using 2 screws through the back of the basin (not supplied).