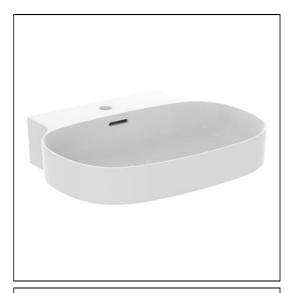

# Linda X 60cm Washbasin

### **ILLUSTRATED**

**T4755** Linda X 60cm washbasin, 1 taphole with overflow

**E0157** Wall fixing set

BC801 Joy single lever mini basin mixer with click wasteE0079 Trap 1¼" Contemporary metal bottle, 75mm seal