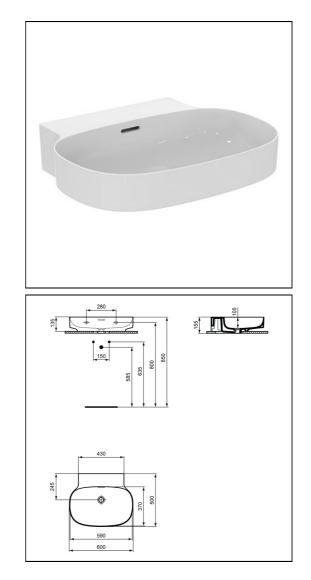

# Linda X 60cm Washbasin

## ILLUSTRATED

| T4756 | Linda X 60cm washbasin, no taphole with overflow       |
|-------|--------------------------------------------------------|
| E0157 | Wall fixing set                                        |
| A7379 | Joy single lever built-in basin mixer with 220mm spout |
| E0079 | Trap 1¼" Contemporary metal bottle, 75mm seal          |

# ILLUSTRATED PRODUCT DETAILS

| Weights   |                     | Finishes                 | S                           |
|-----------|---------------------|--------------------------|-----------------------------|
| T4756     | 15.00 KG            | T4756                    | White (01)                  |
| E0157     | 0.16 KG             |                          |                             |
| A7379     | 0.01 KG             | E0157                    | Neutral / No Finish         |
| E0079     | 1.45 KG             |                          | (67)                        |
| Materials |                     | A7379                    | Chrome finish (AA)          |
| T4756     | Diamatec            |                          |                             |
| E0157     | Metal               | E0079                    | Chrome (AA)                 |
| A7379     | Chrome Plated Brass |                          |                             |
| E0079     | Chrome Plated Metal | <b>Designe</b><br>Palomb | er<br>Da Serafini Associati |

### **Special Notes**

Washbasin wall mounted using E0157 wall fixing set with full pedestal mounted using 2 screws through the back of the basin (not supplied).