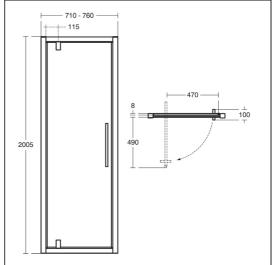

## IS i.life 760mm Pivot Corner

| ILLUSTRATED    |                                                                                  |
|----------------|----------------------------------------------------------------------------------|
| T4908          | IS i.life 760mm pivot door with idealclean clear glass,<br>bright silver finish  |
| OPTIONS        |                                                                                  |
| T4914          | IS i.life 760mm side panel with idealclean clear glass, bright silver finish     |
| T4915          | IS i.life 800mm side panel with idealclean clear glass, bright silver finish     |
| T4916          | IS i.life 900mm side panel with idealclean clear glass, bright<br>silver finish  |
| T4917          | IS i.life 1000mm side panel with idealclean clear glass,<br>bright silver finish |
| T4894<br>T4895 | i.life additional profile 20mm<br>i.life additional profile 25mm                 |