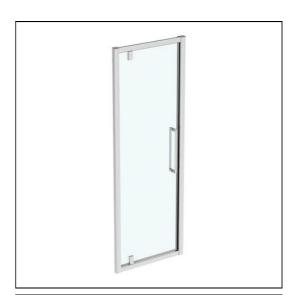

## IS i.life 760mm Pivot Corner

| ILLUSTRATED    |                                                                                  |
|----------------|----------------------------------------------------------------------------------|
| T4908          | IS i.life 760mm pivot door with idealclean clear glass,<br>bright silver finish  |
| OPTIONS        |                                                                                  |
| T4914          | IS i.life 760mm side panel with idealclean clear glass, bright silver finish     |
| T4915          | IS i.life 800mm side panel with idealclean clear glass, bright silver finish     |
| T4916          | IS i.life 900mm side panel with idealclean clear glass, bright<br>silver finish  |
| T4917          | IS i.life 1000mm side panel with idealclean clear glass,<br>bright silver finish |
| T4894<br>T4895 | i.life additional profile 20mm<br>i.life additional profile 25mm                 |