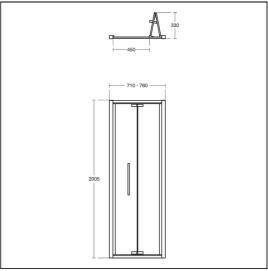

## **ILLUSTRATED**

**T4926** IS i.life 760mm infold door with idealclean clear glass,

bright silver finish