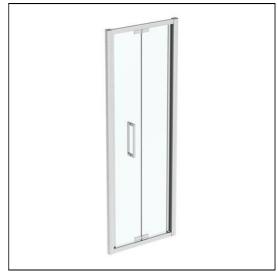

## **ILLUSTRATED**

**T4926** IS i.life 760mm infold door with idealclean clear glass,

bright silver finish