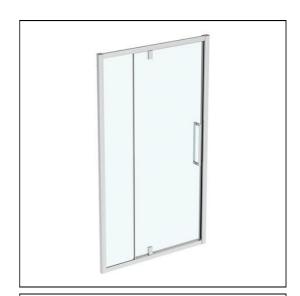

## **ILLUSTRATED**

**T4965** IS i.life 1200mm pivot door with idealclean clear glass,

bright silver finish

## **ILLUSTRATED PRODUCT DETAILS**

Weights

**T4965** 54.00 KG

T4965

Bright Silver (EO)

Materials

**T4965** Toughened Safety Glass

**Standards** 