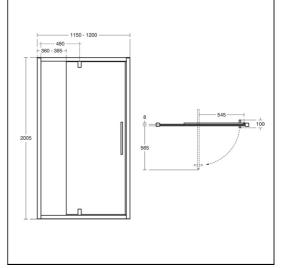

## **ILLUSTRATED**

**T4965** IS i.life 1200mm pivot door with idealclean clear glass,

bright silver finish